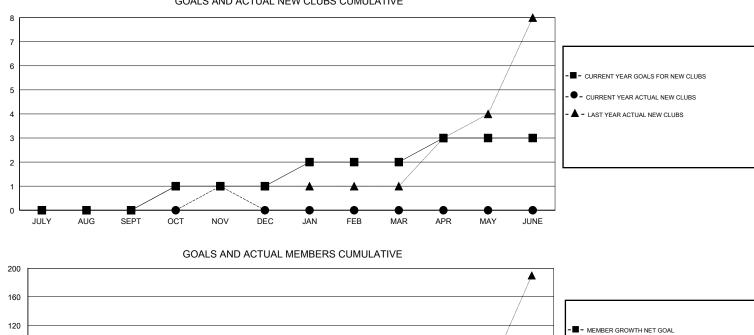

## LOCATION MACEDONIA (FYROM)

GMT CA

| Clubs<br>RESULTS FOR 2017-2018 |   |   |   | Members<br>RESULTS FOR 2017-2018 |     |    |    |
|--------------------------------|---|---|---|----------------------------------|-----|----|----|
|                                |   |   |   |                                  |     |    |    |
| JULY/AUG/SEPT                  | 0 | 0 | 0 | JULY/AUG/SEPT                    | -15 | 4  | 26 |
| OCT/NOV/DEC                    | 1 | 1 | 0 | OCT/NOV/DEC                      | 20  | 23 | 52 |
| JAN/FEB/MAR                    | 1 | 0 | 0 | JAN/FEB/MAR                      | 20  | 0  | 0  |
| APR/MAY/JUNE                   | 1 | 0 | 0 | APR/MAY/JUNE                     | 15  | 0  | 0  |

GOALS AND ACTUAL NEW CLUBS CUMULATIVE

80

40

0

MEMBER GROWTH ACTUAL

LAST YEAR MEMBERSHIP ACTUAL