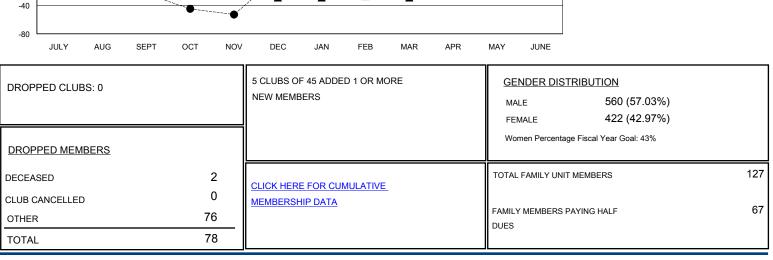

## LOCATION MACEDONIA (FYROM)

GMT CA

| Clubs<br>RESULTS FOR 2017-2018 |   |   |   | Members<br>RESULTS FOR 2017-2018 |     |    |    |
|--------------------------------|---|---|---|----------------------------------|-----|----|----|
|                                |   |   |   |                                  |     |    |    |
| JULY/AUG/SEPT                  | 0 | 0 | 0 | JULY/AUG/SEPT                    | -15 | 4  | 26 |
| OCT/NOV/DEC                    | 1 | 1 | 0 | OCT/NOV/DEC                      | 20  | 23 | 52 |
| JAN/FEB/MAR                    | 1 | 0 | 0 | JAN/FEB/MAR                      | 20  | 0  | 0  |
| APR/MAY/JUNE                   | 1 | 0 | 0 | APR/MAY/JUNE                     | 15  | 0  | 0  |

GOALS AND ACTUAL NEW CLUBS CUMULATIVE

80

40

0

MEMBER GROWTH ACTUAL

LAST YEAR MEMBERSHIP ACTUAL